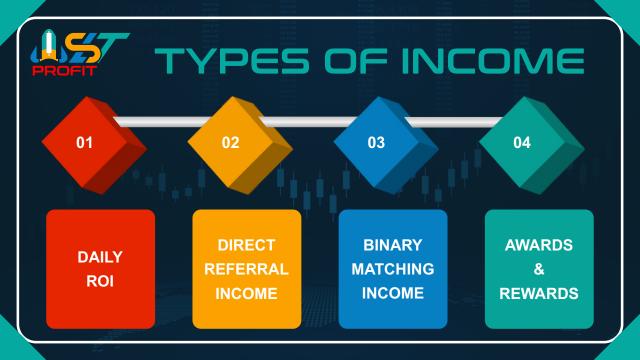

### DAILY ROI INCOME **EVERYDAY** BUY YOU WILL GET

SELL

1 % ON YOUR

JOINING AMOUNT TILL 200 DAYS CONTINUOUSLY

**NOTE:** Maximum ROI Income 2X Only.

# ON EVERY DIRECT REFERRAL

10% INCOME

Note: One Time Instantly, Make Unlimited Directs Maximum But Income 2X Only.

## BINARY MATCHING INCOME

ON EVERY PAIR
MATCHING YOU WILL GET

10%

**ON MATCHING AMOUNT** 

Note: Binary Matching Income 10% on Left & Right Group Business at the Ratio of 1:1 & Two Direct Referral Gompulsory one in Left Side & One in Right Side, Maximum Earning Limit 2X Only.

#### **AWARDS & REWARDS**

| SR NO | LEFT : RIGHT BUSINESS            | REWARDS    |
|-------|----------------------------------|------------|
| 01    | 50000 (LEFT) : 50000 (RIGHT)     | 1 Gm Gold  |
| 02    | 100000 (LEFT) : 100000 (RIGHT)   | 2 Gm Gold  |
| 03    | 200000 (LEFT) : 200000 (RIGHT)   | 4 Gm Gold  |
| 04    | 300000 (LEFT): 300000 (RIGHT)    | 6 Gm Gold  |
| 05    | 400000 (LEFT) : 400000 (RIGHT)   | 8 Gm Gold  |
| 06    | 500000 (LEFT) : 500000 (RIGHT)   | 10 Gm Gold |
| 07    | 600000 (LEFT) : 600000 (RIGHT)   | 12 Gm Gold |
| 80    | 700000 (LEFT): 700000 (RIGHT)    | 14 Gm Gold |
| 09    | 800000 (LEFT) : 800000 (RIGHT)   | 16 Gm Gold |
| 10    | 900000 (LEFT) : 900000 (RIGHT)   | 18 Gm Gold |
| 11    | 1000000 (LEFT) : 1000000 (RIGHT) | 20 Gm Gold |